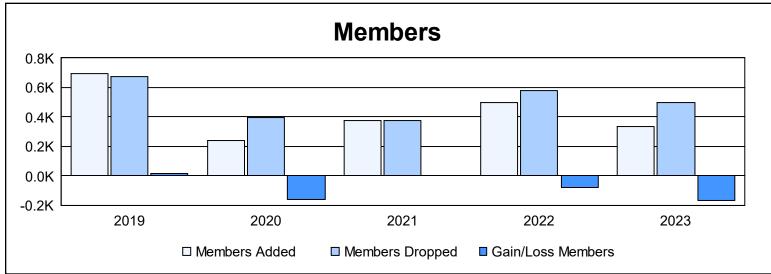

District 352 As of June 2023 Cumulative

| Year      | New<br>Clubs | Dropped<br>Clubs | Gain/<br>Loss<br>Clubs | New<br>Members | Charter<br>Members | Reinstate<br>Members | Transfer<br>Members | Total<br>Member<br>Added | Total<br>Members<br>Dropped | Gain/<br>Loss<br>Members |
|-----------|--------------|------------------|------------------------|----------------|--------------------|----------------------|---------------------|--------------------------|-----------------------------|--------------------------|
| 2018-2019 | 9            | 3                | 6                      | 269            | 335                | 57                   | 31                  | 692                      | 674                         | 18                       |
| 2019-2020 | 2            | 3                | -1                     | 131            | 77                 | 18                   | 14                  | 240                      | 399                         | -159                     |
| 2020-2021 | 8            | 6                | 2                      | 132            | 225                | 12                   | 8                   | 377                      | 376                         | 1                        |
| 2021-2022 | 6            | 9                | -3                     | 233            | 236                | 20                   | 12                  | 501                      | 582                         | -81                      |
| 2022-2023 | 2            | 9                | -7                     | 196            | 72                 | 40                   | 24                  | 332                      | 500                         | -168                     |
| Average   | 5            | 6                | -1                     | 192            | 189                | 29                   | 18                  | 428                      | 506                         | -78                      |